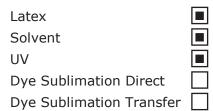

#### Overview

A high quality poly-cotton canvas coated with our "Expressions Coating" with a gloss finish, optimized for printability on today's latex, solvent/eco-solvent & uv printers. 22 mils thick and 11.6 osy.

#### Printability Key

Certified for HP Latex Inks

Although all data here is believed to be accurate, each user is advised to make their own determination as to whether the described product is appropriate for a particular application or use. Whether such a use will comply with all applicable laws or regulations and whether such use will not infringe the intellectual property rights of a third party.